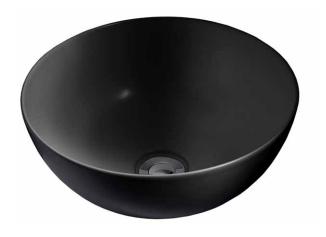

## Above counter basin, luxurious silk matte finish

This beautifully proportioned bowl has a luxurious silk matte finish.

- Smooth silk matte finish
- Suits compact spaces 360 mm diameter Generous capacity

ORDER CODE 191012 Ipsos White

191091 Ipsos Black

TAPHOLE No taphole.

WASTE Suits 32 mm waste (not supplied).

OVERFLOW No overflow. MATERIAL Vitreous china. FINISH Silk matte. COLOUR White or black.

FIXING Always use the actual basin to verify cutout.