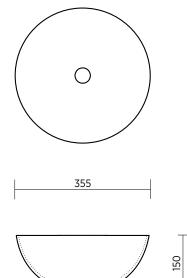

## Above counter basin, luxurious silk matte finish

This beautifully proportioned bowl has a luxurious silk matte finish.

- Smooth silk matte finish
- Suits compact spaces 360 mm diameter Generous capacity

## Please note

- All measurements are in millimetres.
  Dimensions are nominal and subject to normal ceramic manufacturing variations of ±5mm.
- Fixing: Use silicone sealant. DO NOT USE EPOXY TYPE ADHESIVES.
- Always use the actual basin to verify cutout.
- ${\mathord{\hspace{1pt}\text{--}\hspace{1pt}}}$  Specifications may vary without notice as part of our continuous improvement practices.
- $\,$  Clean with a damp cloth. Do not use abrasive cleaners, liquids or pastes.