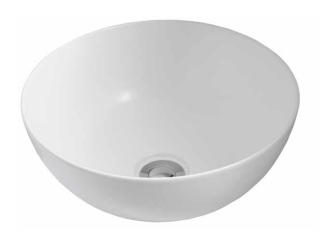

## Above counter basin, luxurious silk matte finish

This beautifully proportioned bowl has a luxurious silk matte finish.

- Smooth silk matte finish
- Suits compact spaces 360 mm diameter Generous capacity

ORDER CODE 191012 Ipsos White

191091 Ipsos Black

TAPHOLE No taphole.

WASTE Suits 32 mm waste (not supplied).

OVERFLOW No overflow. MATERIAL Vitreous china. FINISH Silk matte. COLOUR White or black.

FIXING Always use the actual basin to verify cutout.